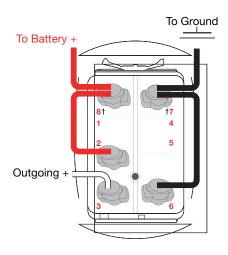

**Note** | Wires coming from Spectrum lights/mirrors White wire (+12v) = Lights power Black wire = Ground

**Note** | Wires for Spectrum switch/wiring harness Yellow wire (+12v) = Constant power Black wire = Ground Red wire = Trigger (or switch) power