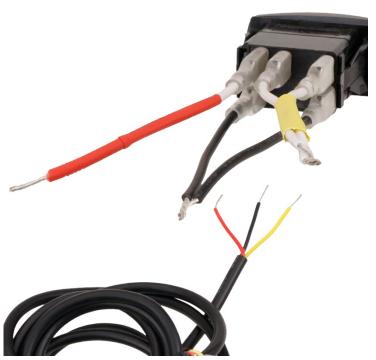

**Note** | Wires coming from Spectrum lights/mirrors White wire (+12v) = Lights power Black wire = Ground

**Note** | Wires for Spectrum switch/wiring harness Yellow wire (+12v) = Constant power Black wire = Ground Red wire = Trigger (or switch) power